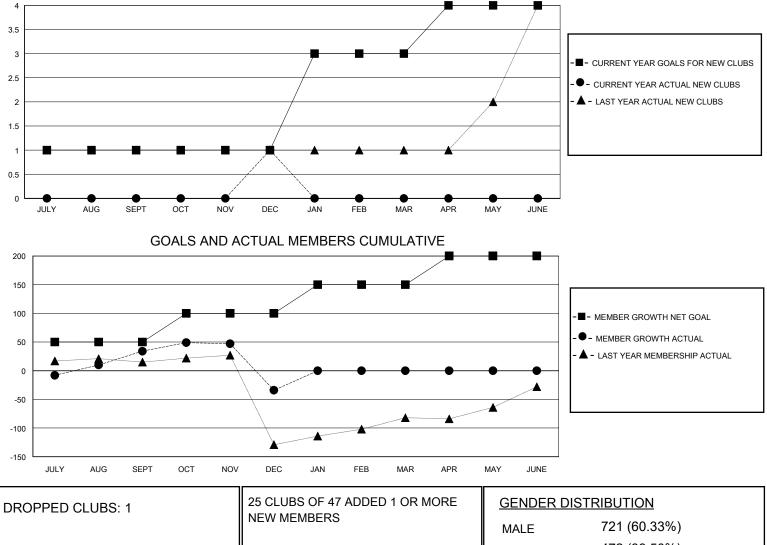

## District 418

Results as of: 12/31/2023

| GMT:          | LOCATION REP OF GHANA |             |               |                       |                         |                         | GMT CA                                             |
|---------------|-----------------------|-------------|---------------|-----------------------|-------------------------|-------------------------|----------------------------------------------------|
| Clubs         |                       |             |               | Members               |                         |                         |                                                    |
|               | RESULTS FOR           | R 2023-2024 |               | RESULTS FOR 2023-2024 |                         |                         |                                                    |
| QUARTER       | NEW CLUB GOAL         | NEW CLUBS   | DROPPED CLUBS | QUARTER MEM           | MBER GROWTH NET<br>GOAL | MEMBER GROWTH<br>ACTUAL | DROPPED<br>MEMBERS ACTUAL<br>(including transfers) |
| JULY/AUG/SEPT | 1                     | 0           | 0             | JULY/AUG/SEPT         | 50                      | 52                      | 17                                                 |
| OCT/NOV/DEC   | 0                     | 1           | 1             | OCT/NOV/DEC           | 50                      | 72                      | 140                                                |
| JAN/FEB/MAR   | 2                     | 0           | 0             | JAN/FEB/MAR           | 50                      | 0                       | 0                                                  |
| APR/MAY/JUNE  | 1                     | 0           | 0             | APR/MAY/JUNE          | 50                      | 0                       | 0                                                  |
|               | GOALS                 | AND ACTUA   | L NEW CLUBS C | UMULATIVE             |                         |                         |                                                    |
| 4             |                       |             |               |                       |                         |                         |                                                    |

| DROPPED MEMBERS |     |                           | FEMALE 472 (39.50%)        |    |
|-----------------|-----|---------------------------|----------------------------|----|
| DECEASED        | 1   | CLICK HERE FOR CUMULATIVE | TOTAL FAMILY UNIT MEMBERS  | 18 |
| CLUB CANCELLED  | 21  | MEMBERSHIP DATA           |                            |    |
| OTHER           | 135 |                           | FAMILY MEMBERS PAYING HALF | 9  |
| TOTAL           | 157 |                           |                            |    |